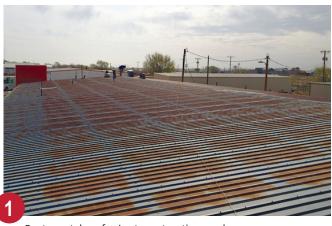

# **METAL ROOF RESTORATION PHASES**

Rusty metal roof prior to restoration work.

Metal roof after application of Spunflex<sup>®</sup> fabric and Rapid Roof<sup>®</sup> base coat to the seams along with Kwik Kaulk<sup>®</sup> sealent application to the fasteners.