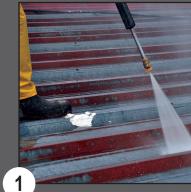

## **METAL ROOF SYSTEM APPLICATION**

Power wash and clean with Rust-Off<sup>®</sup>.