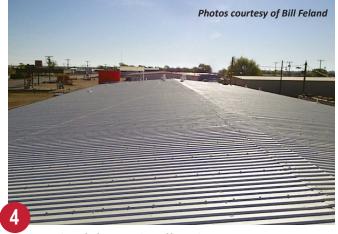

Metal after application of rust-inhibiting, Conklin Encase<sup>®</sup> Metal Primer.

Metal roof after Rapid Roof® acrylic top-coat.

"Our family has been installing the MR System in the Central Valley of California since the 1980s. Some of our customers have experienced the benefits of this system for over 30 years. We find the MR System is a great way for our clients to preserve and restore their metal buildings. Often, it eliminates the need for labor-intensive and costly tear-off and disposal. Our clients have peace of mind knowing that whichever Conklin cool roof coating they choose to use with the MR System, it will help to reduce their utility costs and extend the life of their investment. The diverse products and warranties offered by Conklin Roofing Systems also help our customers decide which coating system works best for their budgets and goals. Additionally, the warranties offered are non-prorated and renewable."