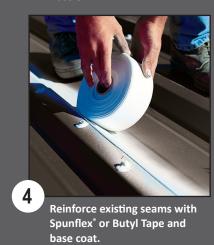

#### What is Metal Roof Restoration?

A complete waterproofing system for metal roofs that inhibits rust, stops leaks and provides an energy-efficient, long-lasting and attractive finish coat for years of service. All seams are strengthened with fabric reinforcement embedded into our acrylic elastomeric roof coating. Exposed fasteners are sealed from the elements with premium caulking. The entire roof surface is protected with one of Conklin's industry-leading roof coatings. The system is an effective method for preserving an existing metal roof without the need for costly metal repair or replacement.

#### **Prevents leaks**

The Conklin MR System<sup>®</sup> protects your metal roof from the elements with a highly durable, seamless membrane. Stops leaks where they occur most by sealing all seams, fasteners and penetrations with a combination of the best acrylic elastomeric coatings on the market, strengthened with fabric reinforcement. This ensures that the elements cannot get to your most valuable items.