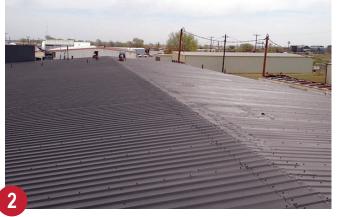

Metal after application of rust-inhibiting, Conklin Encase<sup>®</sup> Metal Primer.

Metal roof after Rapid Roof® acrylic top-coat.

"Our family has been installing the MR System in the Central Valley of California since the 1980s. Some of our customers have experienced the benefits of this system for over 30 years. We find the MR System is a great way for our clients to preserve and restore their metal buildings. Often, it eliminates the need for labor-intensive and costly tear-off and disposal. Our clients have peace of mind knowing that whichever Conklin cool roof coating they choose to use with the MR System, it will help to reduce their utility costs and extend the life of their investment. The diverse products and warranties offered by Conklin Roofing Systems also help our customers decide which coating system works best for their budgets and goals. Additionally, the warranties offered are non-prorated and renewable."