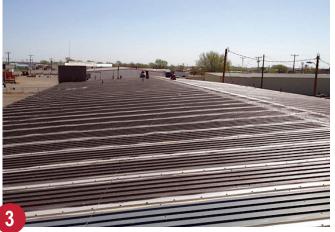

Metal after application of rust-inhibiting, Conklin Encase<sup>®</sup> Metal Primer.

Metal roof after Rapid Roof® acrylic top-coat.

"Our family has been installing the MR System in the Central Valley of California since the 1980s. Some of our customers have experienced the benefits of this system for over 30 years. We find the MR System is a great way for our clients to preserve and restore their metal buildings. Often, it eliminates the need for labor-intensive and costly tear-off and disposal. Our clients have peace of mind knowing that whichever Conklin cool roof coating they choose to use with the MR System, it will help to reduce their utility costs and extend the life of their investment. The diverse products and warranties offered by Conklin Roofing Systems also help our customers decide which coating system works best for their budgets and goals. Additionally, the warranties offered are non-prorated and renewable."