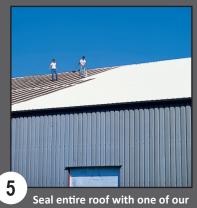

Prime with Conklin Encase®

approved acrylic coatings: • PUMA<sup>®</sup> XL Benchmark<sup>®</sup> • Rapid Roof<sup>®</sup> III • Rapid Roof<sup>®</sup> HV

wik Kaulk<sup>®</sup> all fastener heads.