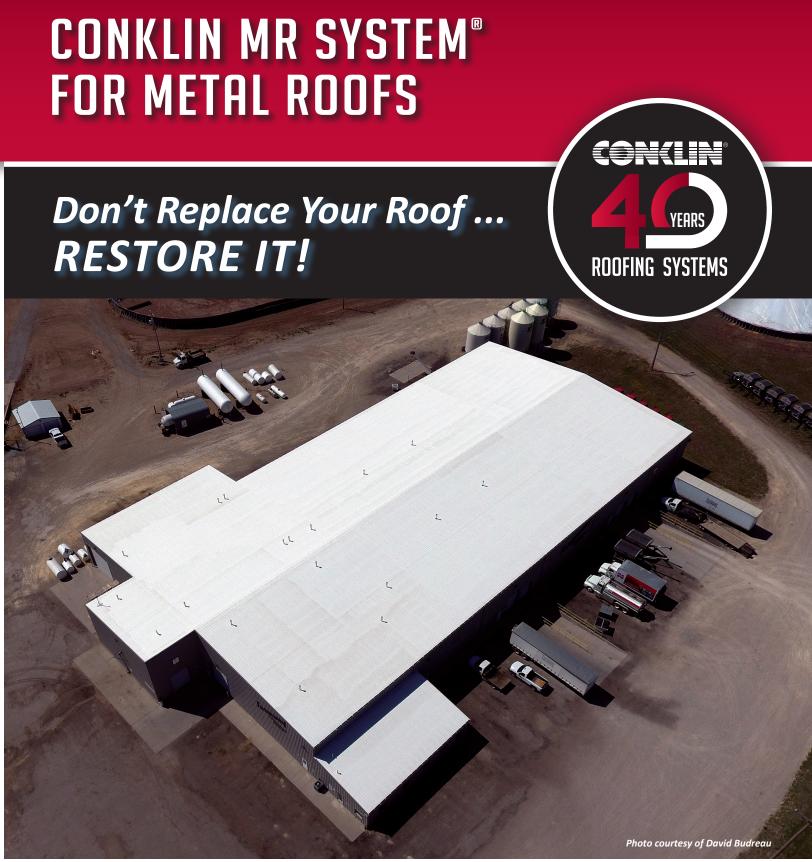

# **METAL ROOF RESTORATION PHASES**

Rusty metal roof prior to restoration work.

Metal roof after application of Spunflex<sup>®</sup> fabric and Rapid Roof<sup>®</sup> base coat to the seams along with Kwik Kaulk<sup>®</sup> sealent application to the fasteners.

#### What is Metal Roof Restoration?

A complete waterproofing system for metal roofs that inhibits rust, stops leaks and provides an energy-efficient, long-lasting and attractive finish coat for years of service. All seams are strengthened with fabric reinforcement embedded into our acrylic elastomeric roof coating. Exposed fasteners are sealed from the elements with premium caulking. The entire roof surface is protected with one of Conklin's industry-leading roof coatings. The system is an effective method for preserving an existing metal roof without the need for costly metal repair or replacement.